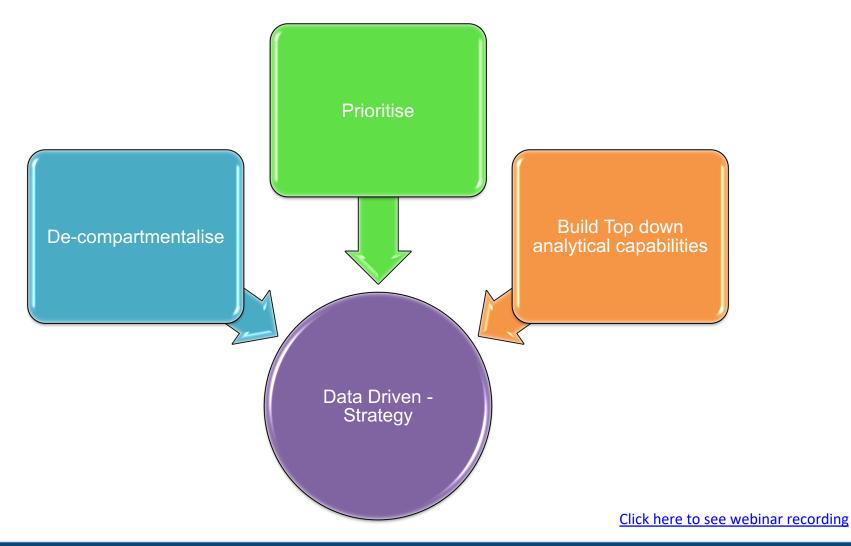

tive and insightful

- 10% increase in data accessibility in fortune 1000 companies, would result in \$65 million additional net income
- Data driven decisions increases output and productivity by 5-6%
- Data driven business are growing 30% annually

Leveraging technologies and analytical talent

Source: Research from MIT, Forbes.com, NewVantage Partners



## Does it sound familiar?









HR has the potential to become one of the leaders in analytics.

But is that a reality!

- 97.5% CXO state that they are yet to forge into data driven culture
- Data driven organizations decrease from 37% in 2017 to 31% in 2019

What if you cannot get your department headcount from HR, can you get it from anywhere else!

Source: Research from MIT, Forbes.com, NewVantage Partners



## 3 Step model





### **Igniting Minds.**

2018-19 © FLAME University

© SSO Consultants 2018-19



## What it takes to be data driven









Cultural Transformation

Single version of truth

Critical thinking

**MM** 

Develop People



Adopt technology



#### **Igniting Minds.**

2018– 19 © FLAME University

© SSO Consultants 2018-19



## **Cultural transformation**



- You can't buy it or outsource it
- Start at top
- Co-create
- Effective metrics aligned with strategy





## Single version of truth



- Consistency / flexibility
- Don't aim for 100%, but be certain enough
- Safe and secure



#### 2018–19 © FLAME University



## Critical thinking



- Empower people
- Deming's Wheel : PDSA







## Develop people



- Hire right people
- Give right training
- Get right trainers



#### 2018– 1