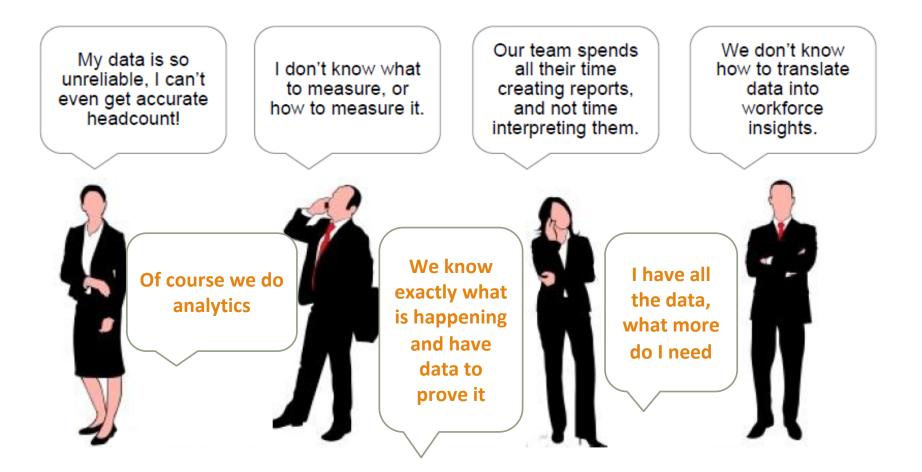

## Does it sound familiar?

HR has the potential to become one of the leaders in analytics.

But is that a reality!

- 97.5% CXO state that they are yet to forge into data driven culture
- Data driven organizations decrease from 37% in 2017 to 31% in 2019

What if you cannot get your department headcount from HR, can you get it from anywhere else!

Source: Research from MIT, Forbes.com, NewVantage Partners