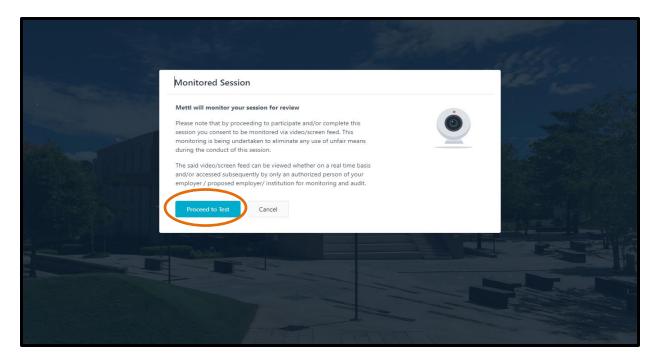

c. Take a clear snapshot of your valid identity card (AADHAR card or PAN card or Passport).

- d. Click on 'Start Test' and then on 'Proceed to Test' to begin the FLAME University online admission process. Your entire admission process will be monitored.
- e. By default you have to start with Essay, either you can click on start test or wait till the timer ticks to 0 (Once you click on start test your window will automatically go to full screen mode)

f. Once you start the test the monitored session window will appear. Please don't click on 'Cancel' as this will end your test.