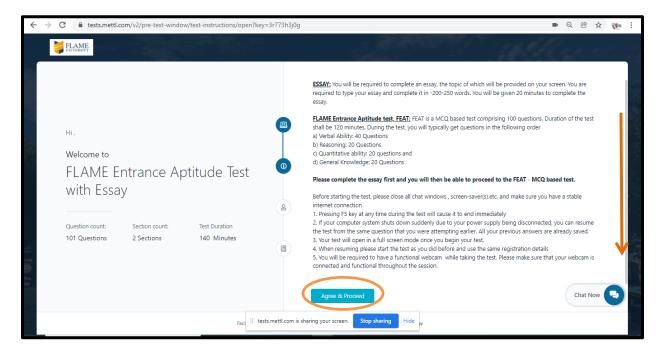

#### 3. Test Instructions

Carefully read the assessment details and test instructions. First you need to appear for Essay, and then you can proceed to the MCQ based aptitude test.