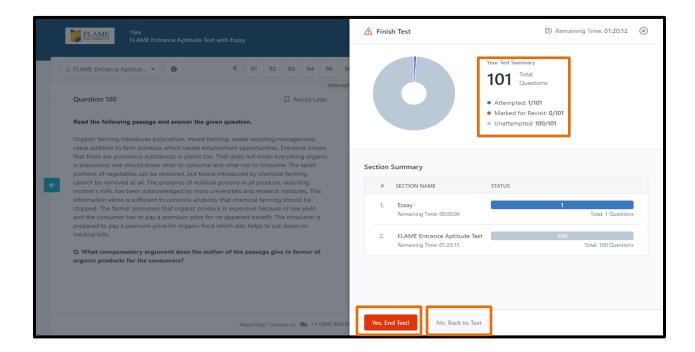

h. Once you click on 'Finish Test' tab a summary window will be opened. This window will give you an idea about questions which you have attempted, not-attempted and marked as re-visit later, in order to attempt revisit later questions, please click on 'No, Back to Test' tab. Once reviewed you may proceed to click on 'Yes, End Test!' tab. Once you click Yes, End test, the test will end and you will not be able to go back to re-attempt any questions.