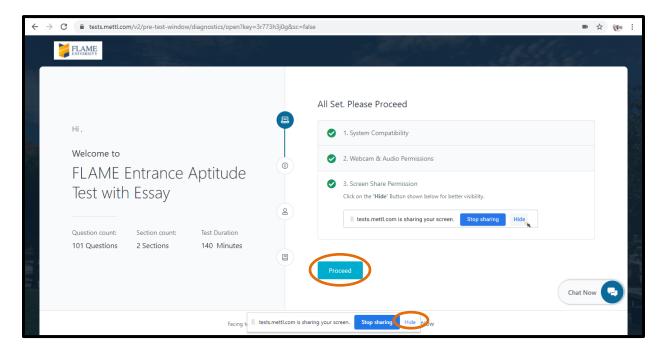

c. Click 'Start Screen Capture' button as shown below.

d. A pop-up will appear, select your entire screen by selecting the window as displayed, click 'Share' button.

e. After screen sharing is enabled, click 'hide' button that appears on the bottom of screen and then click on 'Proceed' button.