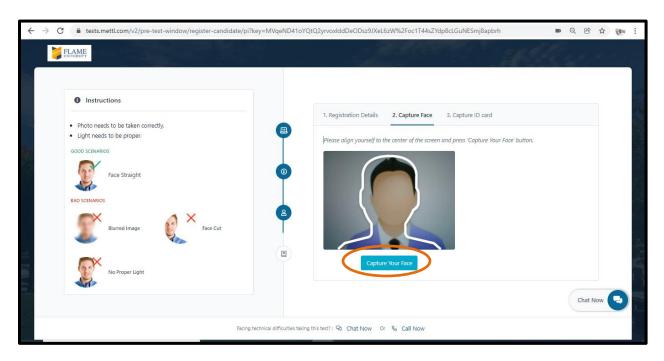

b. Provide a clear snapshot of yourself. Kindly adjust your face on the given screen. If your face does not appear clearly or the image is blurred, click on "Recapture your face'. Once a clear snapshot is provided, click on 'Next.