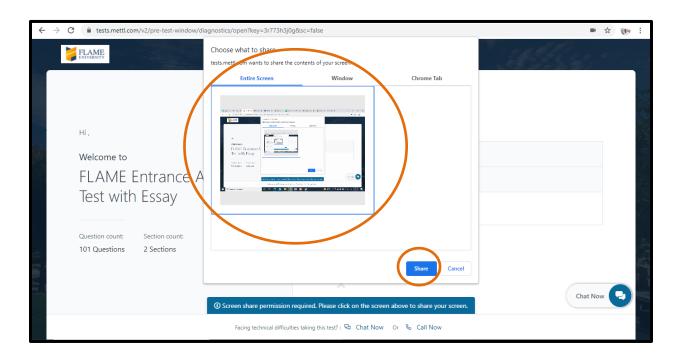

c. Click 'Start Screen Capture' button as shown below.

d. A pop-up will appear, select your entire screen by selecting the window as displayed, click 'Share' button.

e. After screen sharing is enabled, click 'hide' button that appears on the bottom of screen and then click on 'Proceed' button.