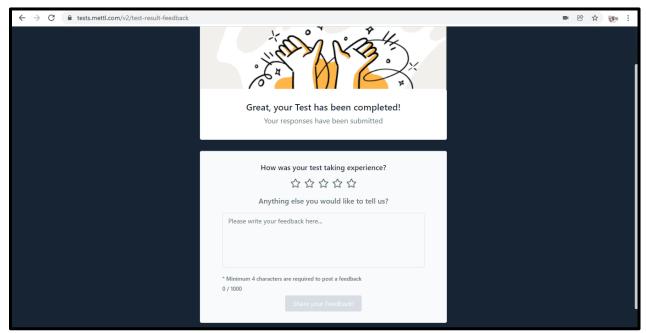

#### 10. Ending The FLAME Entrance Aptitude Test

Your response is saved; Feedback is not mandatory but recommended. If you don't wish to give any feedback you may close the test window directly.