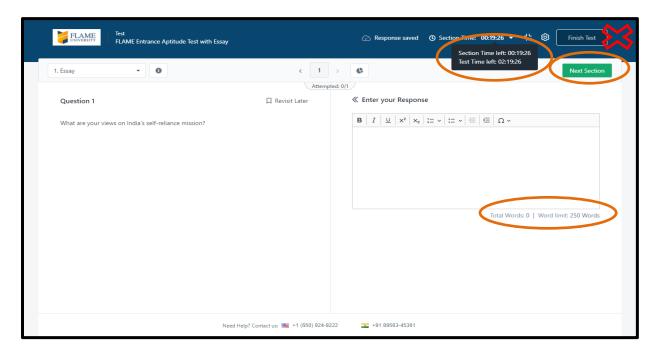

## 6. Essay Section

An essay topic will be given on the spot. You are required to complete your essay in ~200-250 words. You must complete the Essay component/section of the admission process within the stipulated duration. Once you complete the Essay, please click on 'Next Section' to proceed to the FEAT Aptitude test.

- a. Keep a watch on section time and test time as circled below.
- b. Don't click on finish test button after completing the essay.
- c. Restrict your essay to 250 words only.