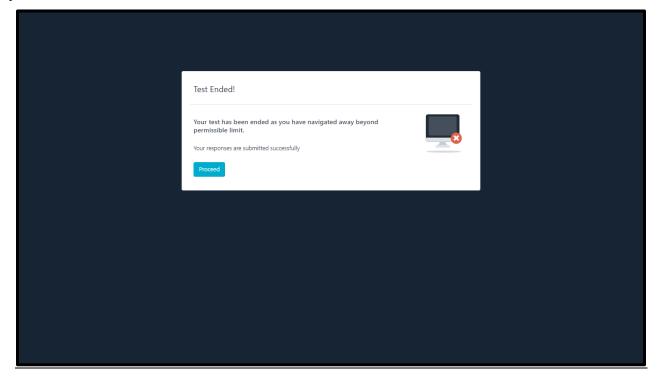

# **GENERAL INSTRUCTIONS**

A. <u>In case you navigate away from the admission process window; the following message will appear on your screen:</u>

B. If you navigate way multiple times, you will be disqualified from appearing for the online admission process.