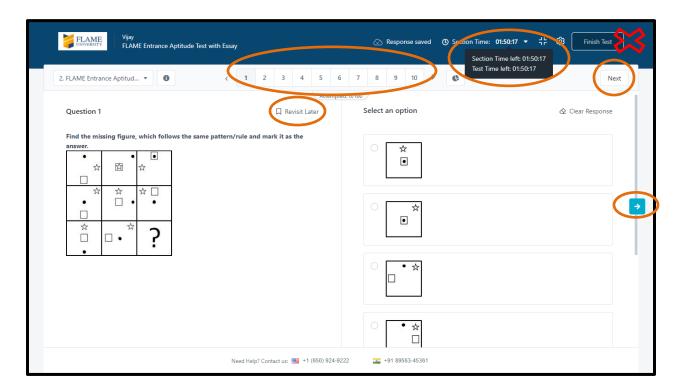

# 9. During the FEAT, you can attempt any question in any order. However, you must complete this component/section of the admission process within the stipulated duration.

- a. You can move your cursor to Section time link on the test window that will display the remaining timing for this particular section.
- b. Click on 'Next tab Next OR > to move on to next question
- c. Simultaneously you can click on any question from the Q.No. 1 2 3 4 5 6 7 8 9 10 > ribbon to go on to the particular question number on the window
- d. Don't click on 'Finish Test' tab till you appear for all 100 questions of the FEAT MCQ's
- e. You may also attempt any question at any given point of time by clicking on the 'revisit later' tab

☐ Revisit Later

f. Any time during the test you may refer to the jecon to know the Test & Section Instructions. Also you may refer to the jecon to know the summary of FEAT MCQ's

g. Once you are on 100<sup>th</sup> Question number, the 'Finish Test' tab will get highlighted in red, which indicates you to click on 'finish test' tab once you have completed all your MCQ's.