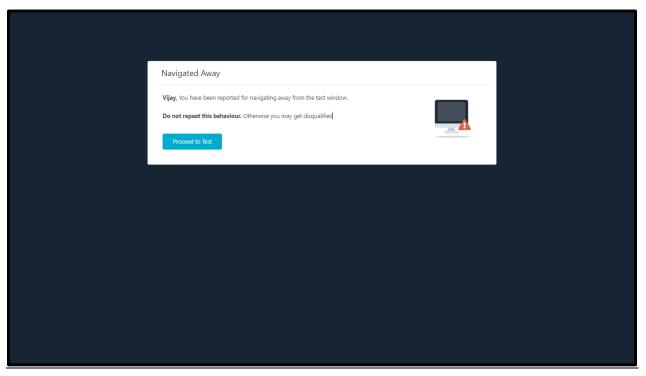

# **GENERAL INSTRUCTIONS**

A. <u>In case you navigate away from the admission process window; the following message will appear on your screen:</u>

B. If you navigate way multiple times, you will be disqualified from appearing for the online admission process.