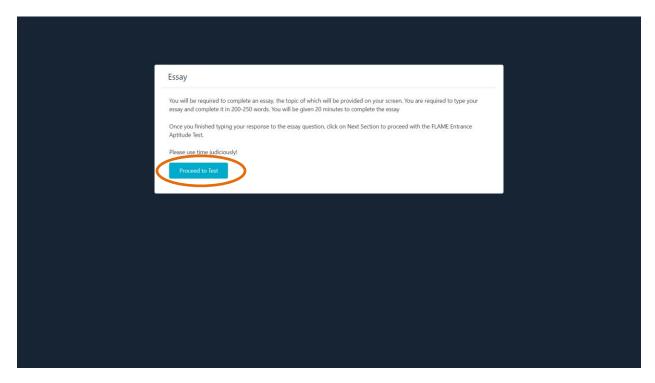

## **Section 1: Essay**

5. Please read the instructions for the online Essay carefully before clicking on 'Proceed to test'.

## 6. Essay Section

An essay topic will be given on the spot. You are required to complete your essay in ~200-250 words. You must complete the Essay component/section of the admission process within the stipulated duration. Once you complete the Essay, please click on 'Next Section' to proceed to the FEAT Aptitude test.