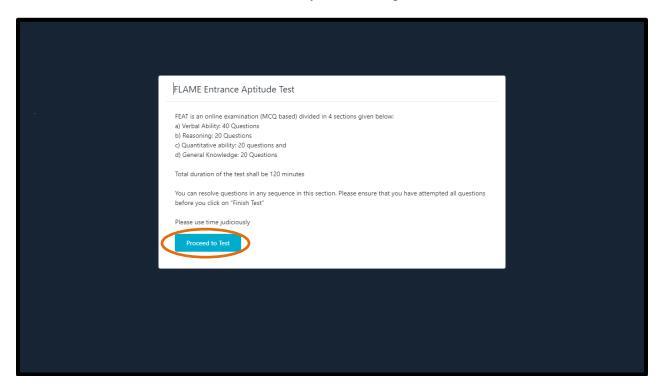

1. Once you click on the 'Start Test", the following screen will appear. Click on 'proceed'