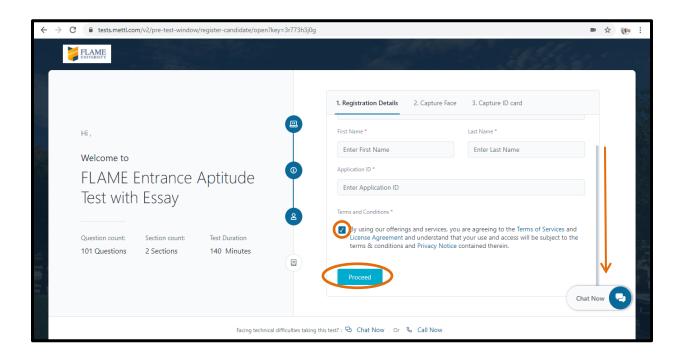

#### 4. Registration (Keep your Application no. handy)

a. Enter your registration details in the box provided (\* defines the mandatory field),. Read and accept
the terms of service by clicking on the 'check box' as shown. Scroll down a little, Verify and click
'Proceed' button to complete your registration details.