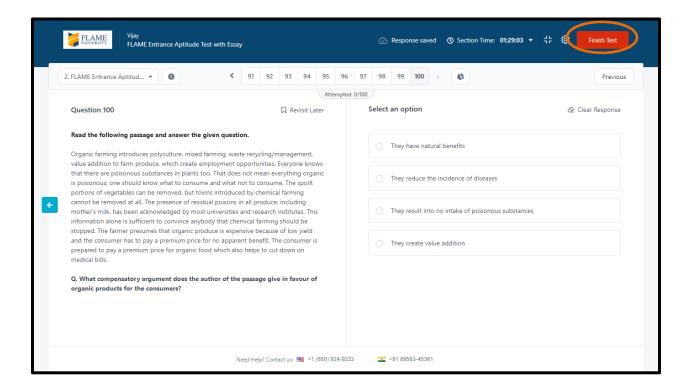

# 9. During the FEAT, you can attempt any question in any order. However, you must complete this component/section of the admission process within the stipulated duration.

- a. You can move your cursor to Section time link on the test window that will display the remaining timing for this particular section.
- b. Click on 'Next tab Next OR > to move on to next question
- c. Simultaneously you can click on any question from the Q.No. 1 2 3 4 5 6 7 8 9 10 > ribbon to go on to the particular question number on the window
- d. Don't click on 'Finish Test' tab till you appear for all 100 questions of the FEAT MCQ's
- e. You may also attempt any question at any given point of time by clicking on the 'revisit later' tab

☐ Revisit Later

f. Any time during the test you may refer to the jecon to know the Test & Section Instructions. Also you may refer to the jecon to know the summary of FEAT MCQ's

g. Once you are on 100<sup>th</sup> Question number, the 'Finish Test' tab will get highlighted in red, which indicates you to click on 'finish test' tab once you have completed all your MCQ's.

h. Once you click on 'Finish Test' tab a summary window will be opened. This window will give you an idea about questions which you have attempted, not-attempted and marked as re-visit later, in order to attempt revisit later questions, please click on 'No, Back to Test' tab. Once reviewed you may proceed to click on 'Yes, End Test!' tab. Once you click Yes, End test, the test will end and you will not be able to go back to re-attempt any questions.