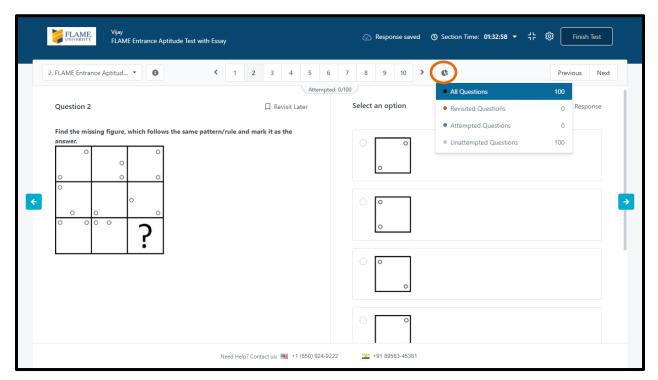

☐ Revisit Later

f. Any time during the test you may refer to the jecon to know the Test & Section Instructions. Also you may refer to the jecon to know the summary of FEAT MCQ's

g. Once you are on 100<sup>th</sup> Question number, the 'Finish Test' tab will get highlighted in red, which indicates you to click on 'finish test' tab once you have completed all your MCQ's.