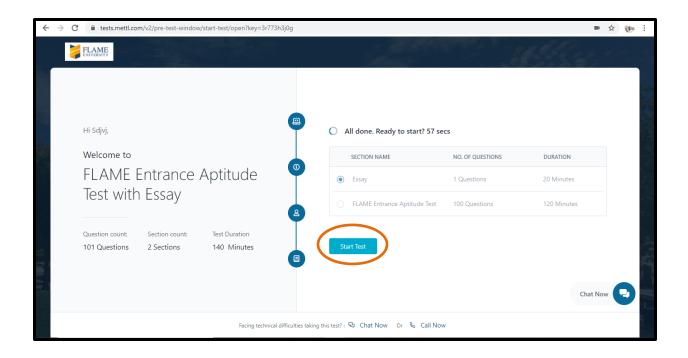

c. Take a clear snapshot of your valid identity card (AADHAR card or PAN card or Passport).

- d. Click on 'Start Test' and then on 'Proceed to Test' to begin the FLAME University online admission process. Your entire admission process will be monitored.
- e. By default you have to start with Essay, either you can click on start test or wait till the timer ticks to 0 (Once you click on start test your window will automatically go to full screen mode)