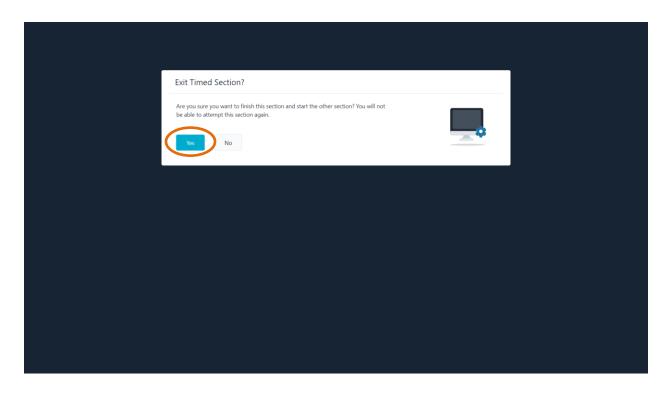

# 7. Exit essay Section

Before you click "Yes", kindly ensure that you have checked your response to the Essay question. Once you finish essay section, you will not be able to come back to review or edit the Essay component/section of the admission process.