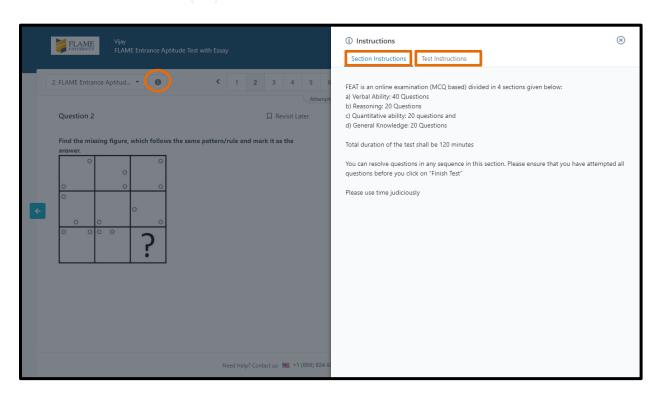

☐ Revisit Later

f. Any time during the test you may refer to the jecon to know the Test & Section Instructions. Also you may refer to the jecon to know the summary of FEAT MCQ's

g. Once you are on 100<sup>th</sup> Question number, the 'Finish Test' tab will get highlighted in red, which indicates you to click on 'finish test' tab once you have completed all your MCQ's.