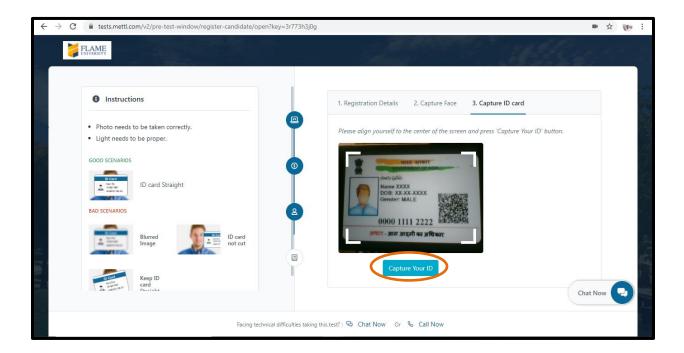

c. Take a clear snapshot of your valid identity card (AADHAR card or PAN card or Passport).

- d. Click on 'Start Test' and then on 'Proceed to Test' to begin the FLAME University online admission process. Your entire admission process will be monitored.
- e. By default you have to start with Essay, either you can click on start test or wait till the timer ticks to 0 (Once you click on start test your window will automatically go to full screen mode)