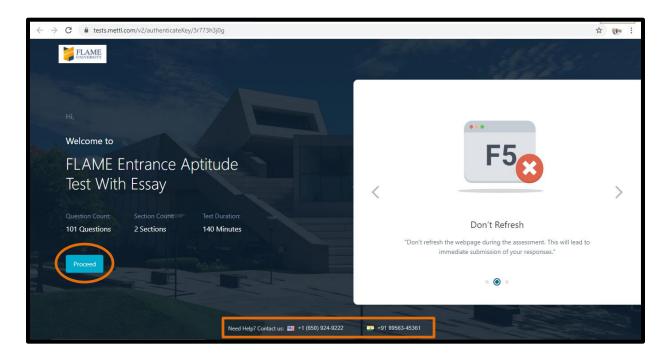

1. Once you click on the 'Start Test", the following screen will appear. Click on 'proceed'