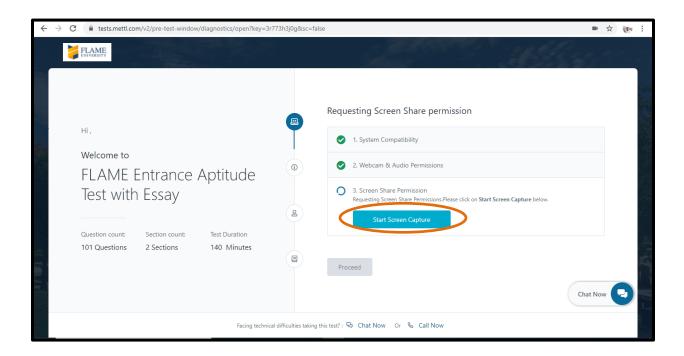

## 2. Compatibility check, Webcam & Audio Permissions and screen sharing:

a. A system check is run automatically in the background to check the system compatibility for the test.

b. After successful system compatibility check, click 'Allow' button on the pop-up displayed on the top left corner of your screen to enable the webcam and microphone permissions on your system

c. Click 'Start Screen Capture' button as shown below.

d. A pop-up will appear, select your entire screen by selecting the window as displayed, click 'Share' button.

e. After screen sharing is enabled, click 'hide' button that appears on the bottom of screen and then click on 'Proceed' button.