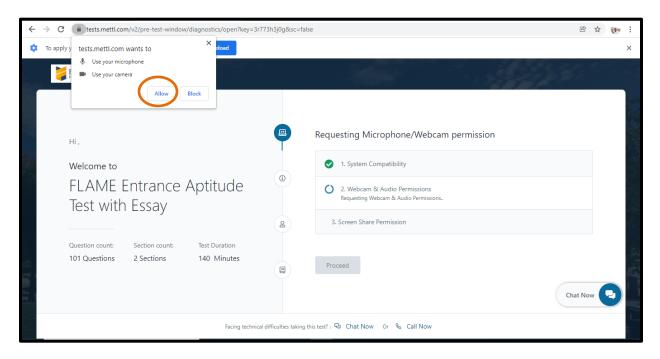

## 2. Compatibility check, Webcam & Audio Permissions and screen sharing:

a. A system check is run automatically in the background to check the system compatibility for the test.

b. After successful system compatibility check, click 'Allow' button on the pop-up displayed on the top left corner of your screen to enable the webcam and microphone permissions on your system