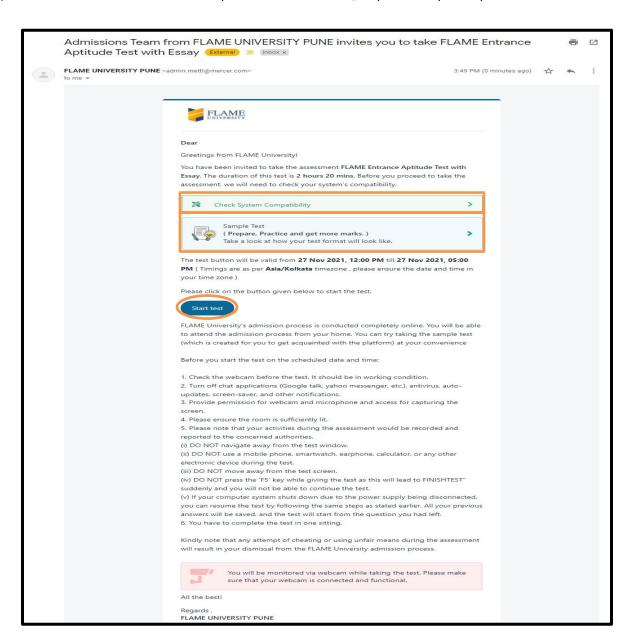

#### **GUIDELINES FOR FLAME UNIVERSITY'S ONLINE UNDERGRADUATE ADMISSION PROCESS**

Dear applicants,

Greetings from FLAME University.

FLAME University's admission process is **conducted completely online**. You will be able to attend the admission process from your home.

As a part of your online admission process, you are required to complete the FLAME Entrance Aptitude Test [FEAT] (if you do not have SAT or ACT scores), Essay, and Online Personal Interview.

- Essay: During the online admission process, you will be required to complete an essay, the topic of which
  will be provided on the spot. You are required to type your answer to the essay question in ~200-250
  words. You will be given 20 minutes for the on-the-spot Essay. Once you complete the Essay, you will be
  able to proceed with FEAT.
- FLAME Entrance Aptitude Test (FEAT): is an online examination (multiple choice questions) divided into 4 sections Verbal Ability, Reasoning Ability, Quantitative Ability, and General Knowledge. The total duration of the FEAT shall be 120 minutes. For applicants who have submitted their SAT/ACT scores, only Essay will be conducted (FEAT is optional for them).
- 3. Online Personal Interview: This part of the admission process will also be conducted online after you complete the FLAME Entrance Aptitude Test (FEAT) and the Essay. The Panel for the Online Personal interview will consist of two faculty members. Possible questions may include your reasons for applying to FLAME, your passions, role model, learning, and aspirations. Your responses will help the university know more about you, your personality, communication skills, and clarity of thought. It is meant to allow you to express what may not be stated in your application.

Below you will find a complete **step-by-step guide** of the online admission process. This has been designed to ease your navigation through the online assessment on the day of your admission process. We highly recommend you review the guide before your scheduled FLAME University admission process day. For any questions, please write to us at admission@flame.edu.in.

## STEPS BEFORE YOU BEGIN YOUR ONLINE ADMISSION PROCESS - CHECK SYSTEM COMPATIBILITY

A few days prior to your scheduled admission process day, you will receive an invite from FLAME University, Pune (If not found, please check the SPAM folder). It will include:

- a) Link to check your system compatibility and to start your admission process: We recommend to check your system compatibility before your scheduled admission process day. In the event that you are not able to do so, you can check the system compatibility on your scheduled admission process day as well. It does not take more than a few minutes. Kindly note, that the time taken to check your system compatibility is not counted towards the duration of your admission process.
- b) Link to take the sample test: This is provided for you to get acquainted with the test platform, so as to easily naviagate through the actual test.
- c) Link 'Start Test': This link will allow you to take the final test, only on the day when your test is scheduled.